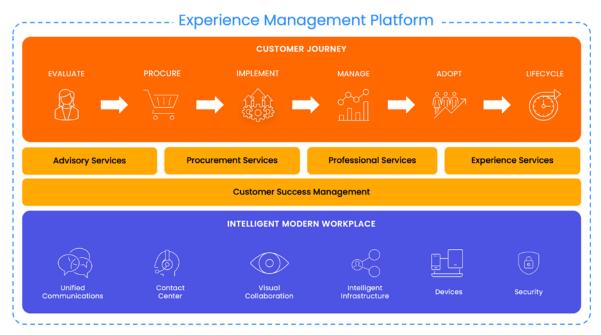

## Flexible Work Optimization

with NWN Carousel's Experience Management Platform (EMP)

NWN Carousel's proprietary Experience Management Platform (EMP) accelerates solution adoption and simplifies multi-cloud service management for an optimized experience. By seamlessly integrating secure endpoints and networks with collaboration application services, EMP delivers unparalleled transparency with comprehensive analytics, IT asset management, and cost optimization - helping NWN Carousel consistently earn a world-class 70+ Net Promoter Score (NPS) from its clients.

#### **DEVICES**

Improves employee uptime and ensures competitive readiness

### UNIFIED COMMUNICATIONS

Supports multiple work styles, devices, applications, and platforms while delivering a superior Total Experience (TX)

#### CONTACT CENTER

Simplifies customer service across channels with integrated administration and analytics that improve customer experiences

#### SECURITY

Protects communications across your architecture and ensures compliance with security best practices and regulations

#### INTELLIGENT INFRASTRUCTURE

Powers a global workforce with always-on connectivity

## VISUAL COLLABORATION

Next generation collaboration spaces and enhanced video communications for improved conferencing capabilities.

with a seamless, standardized solution for the future of work workplace models.

## NWN Carousel Enables the Full Customer Journey

Customers expect a consistent Experience throughout their cloud communications Journey.